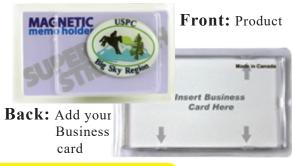

## Comes with Executive Style Clamshell or Ziplock Bag Packaging

Our custom shaped full color domed memo holders are the **strongest in the industry**, holding up to 10 sheets of paper to any metal object.