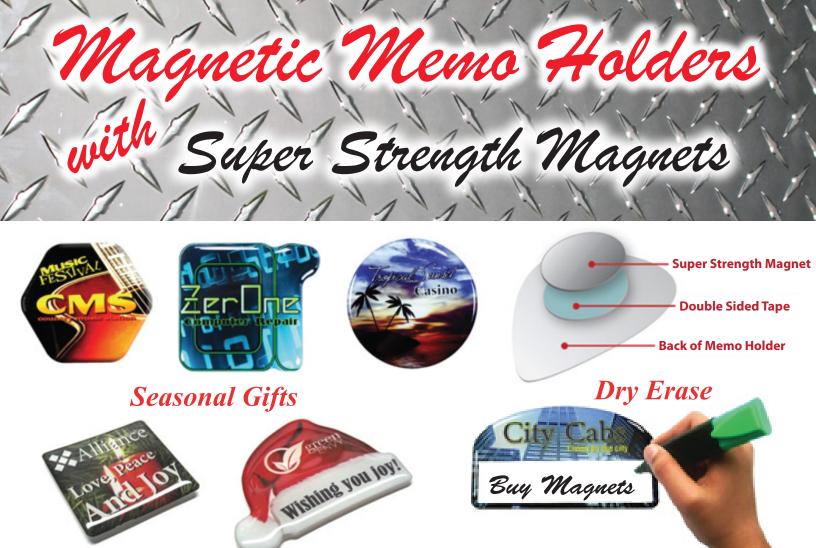

## Comes with Executive Style Clamshell or Ziplock Bag Packaging

Our custom shaped full color domed memo holders are the **strongest in the industry**, holding up to 10 sheets of paper to any metal object.